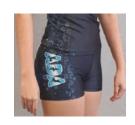

### Mini, Test 1, 2 & 3:

| Leotard | Energetiks Gathered Leotard - Teal (CL04)                   |
|---------|-------------------------------------------------------------|
| Shorts  | ADA Comp Shorts                                             |
| Shoes   | Tan elastic jazz shoes                                      |
| Tights  | FOOTED or convertible Tanned Matte tights - MUST cover feet |
| Hair    | In a bun (bun placement at crown of head)                   |

### **Bronze Medal and above:**

| Leotard | Energetiks Black Wide Strap Camisole (CL11 or AL11)         |
|---------|-------------------------------------------------------------|
| Shorts  | ADA Comp Shorts                                             |
| Shoes   | Tan elastic jazz shoes                                      |
|         | SENIOR JAZZ GIRLS – Tan chorus heels (2.5 inch)             |
| Tights  | FOOTED or convertible Tanned Matte tights - MUST cover feet |
| Hair    | In a bun (bun placement at crown of head)                   |

#### **Pre Junior:**

| Leotard | Energetiks Gathered Leotard - Teal (CL04)                   |
|---------|-------------------------------------------------------------|
| Shorts  | ADA Comp Shorts                                             |
| Shoes   | Tan tap shoes                                               |
| Tights  | FOOTED or convertible Tanned Matte tights - MUST cover feet |
| Hair    | In a bun (bun placement at crown of head)                   |

#### Junior and above:

| Leotard | Energetiks Black Wide Strap Camisole (CL11 or AL11)         |
|---------|-------------------------------------------------------------|
| Shorts  | ADA Comp Shorts                                             |
| Shoes   | Black lace up tap shoes                                     |
| Tights  | FOOTED or convertible Tanned Matte tights - MUST cover feet |
| Hair    | In a bun (bun placement at crown of head)                   |