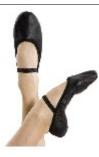

#### **Bronze Medal and above:**

| Leotard | Energetiks Black Wide Strap Camisole (CL11 or AL11)                      |
|---------|--------------------------------------------------------------------------|
| Skirt   | No skirt required                                                        |
| Shoes   | Leather ballet shoes with ribbons plus senior girls require pointe shoes |
| Tights  | FOOTED Ballet tights                                                     |
| Hair    | In a bun (bun placement at crown of head)                                |