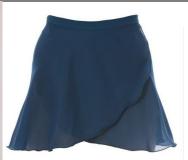

# Tiny Tots, Mini, Test 1, 2 & 3: Tiny Tots can wear own leotard and skirt but will be required to have tights and leather ballet shoes for end of year concert

| Leotard | Energetiks Gathered Leotard - Teal (CL04)             |
|---------|-------------------------------------------------------|
| Skirt   | Energetiks Melody Wrap skirt Teal - Test 3 N/A (CS01) |
| Shoes   | Leather ballet shoes with elastics                    |
| Tights  | FOOTED Ballet tights                                  |
| Hair    | In a bun (bun placement at crown of head)             |