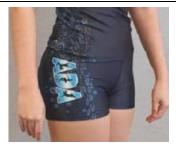

### Mini, Test 1, 2 & 3:

| Leotard | Energetiks Gathered Leotard - Teal (CL04)                   |
|---------|-------------------------------------------------------------|
| Shorts  | ADA Comp Shorts                                             |
| Shoes   | Tan elastic jazz shoes                                      |
| Tights  | FOOTED or convertible Tanned Matte tights - MUST cover feet |
| Hair    | In a bun (bun placement at crown of head)                   |

### **Bronze Medal and above:**

| Leotard | Energetiks Black Wide Strap Camisole (CL11 or AL11)         |
|---------|-------------------------------------------------------------|
| Shorts  | ADA Comp Shorts                                             |
| Shoes   | Tan elastic jazz shoes                                      |
|         | SENIOR JAZZ GIRLS – Tan chorus heels (2.5 inch)             |
| Tights  | FOOTED or convertible Tanned Matte tights - MUST cover feet |
| Hair    | In a bun (bun placement at crown of head)                   |