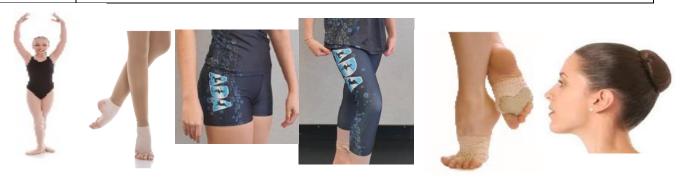

### Mini, Test 1, 2 & 3:

| Leotard | Energetiks Gathered Leotard - Teal (CL04)                   |
|---------|-------------------------------------------------------------|
| Shorts  | ADA Comp Shorts                                             |
| Shoes   | Tan elastic jazz shoes                                      |
| Tights  | FOOTED or convertible Tanned Matte tights - MUST cover feet |
| Hair    | In a bun (bun placement at crown of head)                   |

### **Bronze Medal and above:**

| Leotard | Energetiks Black Wide Strap Camisole (CL11 or AL11)         |
|---------|-------------------------------------------------------------|
| Shorts  | ADA Comp Shorts                                             |
| Shoes   | Tan elastic jazz shoes                                      |
|         | SENIOR JAZZ GIRLS – Tan chorus heels (2.5 inch)             |
| Tights  | FOOTED or convertible Tanned Matte tights - MUST cover feet |
| Hair    | In a bun (bun placement at crown of head)                   |

#### **All Levels:**

| Leotard | Energetiks Black Wide Strap Camisole (CL11 or AL11) – if in a ballet, tap or jazz class that requires the Teal leotard, this can be worn instead |
|---------|--------------------------------------------------------------------------------------------------------------------------------------------------|
| Shorts  | ADA bike shorts or ADA Comp 4 ¾ Leggings or black shorts or leggings                                                                             |
| Shoes   | Bare foot or Dance Paws are optional (D PAW)                                                                                                     |
| Tights  | FOOTLESS or convertible Tanned Matte tights (for concert) <u>MUST NOT</u> cover feet                                                             |
| Hair    | In a bun (bun placement at crown of head)                                                                                                        |

### **ACRO**

If you are <u>only</u> doing acro through the dance school you can just wear tight active wear **All levels:** 

| Тор    | ADA Rev Zip Polo, Leotard or ADA Singlet                  |
|--------|-----------------------------------------------------------|
| Pants  | ADA bike pants, ADA 4 ¾ Leggings or shorts for boys       |
| Shoes  | N/A                                                       |
| Tights | FOOTLESS or convertible Tanned Matte tights (for concert) |
|        | MUST NOT cover feet                                       |
| Hair   | Neat, tidy and off the face                               |