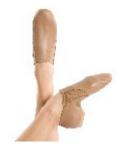

# Tiny Tots, Mini, Test 1, 2 & 3: Tiny Tots can wear own leotard and skirt but will be required to have tights and leather ballet shoes for end of year concert

| Leotard | Energetiks Gathered Leotard - Teal (CL04)             |
|---------|-------------------------------------------------------|
| Skirt   | Energetiks Melody Wrap skirt Teal - Test 3 N/A (CS01) |
| Shoes   | Leather ballet shoes with elastics                    |
| Tights  | FOOTED Ballet tights                                  |
| Hair    | In a bun (bun placement at crown of head)             |

#### **Bronze Medal and above:**

| Leotard | Energetiks Black Wide Strap Camisole (CL11 or AL11)                      |
|---------|--------------------------------------------------------------------------|
| Skirt   | No skirt required                                                        |
| Shoes   | Leather ballet shoes with ribbons plus senior girls require pointe shoes |
| Tights  | FOOTED Ballet tights                                                     |
| Hair    | In a bun (bun placement at crown of head)                                |