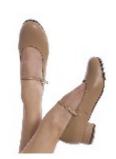

### Mini, Test 1, 2 & 3:

| Leotard | Energetiks Gathered Leotard - Teal (CL04)                   |
|---------|-------------------------------------------------------------|
| Shorts  | ADA Comp Shorts                                             |
| Shoes   | Tan elastic jazz shoes                                      |
| Tights  | FOOTED or convertible Tanned Matte tights - MUST cover feet |
| Hair    | In a bun (bun placement at crown of head)                   |

### **Bronze Medal and above:**

| Leotard | Energetiks Black Wide Strap Camisole (CL11 or AL11)         |
|---------|-------------------------------------------------------------|
| Shorts  | ADA Comp Shorts                                             |
| Shoes   | Tan elastic jazz shoes                                      |
|         | SENIOR JAZZ GIRLS – Tan chorus heels (2.5 inch)             |
| Tights  | FOOTED or convertible Tanned Matte tights - MUST cover feet |
| Hair    | In a bun (bun placement at crown of head)                   |

#### **Pre Junior:**

| Leotard | Energetiks Gathered Leotard - Teal (CL04)                   |
|---------|-------------------------------------------------------------|
| Shorts  | ADA Comp Shorts                                             |
| Shoes   | Tan tap shoes                                               |
| Tights  | FOOTED or convertible Tanned Matte tights - MUST cover feet |
| Hair    | In a bun (bun placement at crown of head)                   |