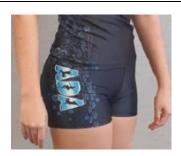

### Mini, Test 1, 2 & 3:

| Leotard | Energetiks Gathered Leotard - Teal (CL04)                   |
|---------|-------------------------------------------------------------|
| Shorts  | ADA Comp Shorts                                             |
| Shoes   | Tan elastic jazz shoes                                      |
| Tights  | FOOTED or convertible Tanned Matte tights - MUST cover feet |
| Hair    | In a bun (bun placement at crown of head)                   |

### **Bronze Medal and above:**

| Leotard | Energetiks Black Wide Strap Camisole (CL11 or AL11)         |
|---------|-------------------------------------------------------------|
| Shorts  | ADA Comp Shorts                                             |
| Shoes   | Tan elastic jazz shoes                                      |
|         | SENIOR JAZZ GIRLS – Tan chorus heels (2.5 inch)             |
| Tights  | FOOTED or convertible Tanned Matte tights - MUST cover feet |
| Hair    | In a bun (bun placement at crown of head)                   |

#### **Pre Junior:**

| Leotard | Energetiks Gathered Leotard - Teal (CL04)                   |
|---------|-------------------------------------------------------------|
| Shorts  | ADA Comp Shorts                                             |
| Shoes   | Tan tap shoes                                               |
| Tights  | FOOTED or convertible Tanned Matte tights - MUST cover feet |
| Hair    | In a bun (bun placement at crown of head)                   |

#### Junior and above:

| Leotard | Energetiks Black Wide Strap Camisole (CL11 or AL11)         |
|---------|-------------------------------------------------------------|
| Shorts  | ADA Comp Shorts                                             |
| Shoes   | Black lace up tap shoes                                     |
| Tights  | FOOTED or convertible Tanned Matte tights - MUST cover feet |
| Hair    | In a bun (bun placement at crown of head)                   |

### All levels:

| Leotard | Energetiks Black Wide Strap Camisole (CL11 or AL11) – if in a ballet, tap or jazz class that requires the Teal leotard, this can be worn instead |
|---------|--------------------------------------------------------------------------------------------------------------------------------------------------|
| Shorts  | ADA Comp Shorts                                                                                                                                  |
| Shoes   | Tan elastic jazz shoes                                                                                                                           |
| Tights  | FOOTED or convertible Tanned Matte tights – <u>MUST</u> cover feet                                                                               |
| Hair    | In a bun or pony                                                                                                                                 |