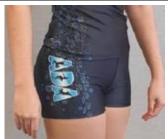

### Mini, Test 1, 2 & 3:

| Leotard | Energetiks Gathered Leotard - Teal (CL04)                   |
|---------|-------------------------------------------------------------|
| Shorts  | ADA Comp Shorts                                             |
| Shoes   | Tan elastic jazz shoes                                      |
| Tights  | FOOTED or convertible Tanned Matte tights - MUST cover feet |
| Hair    | In a bun (bun placement at crown of head)                   |

### **Bronze Medal and above:**

| Leotard | Energetiks Black Wide Strap Camisole (CL11 or AL11)         |
|---------|-------------------------------------------------------------|
| Shorts  | ADA Comp Shorts                                             |
| Shoes   | Tan elastic jazz shoes                                      |
|         | SENIOR JAZZ GIRLS – Tan chorus heels (2.5 inch)             |
| Tights  | FOOTED or convertible Tanned Matte tights - MUST cover feet |
| Hair    | In a bun (bun placement at crown of head)                   |

#### **Pre Junior:**

| Leotard | Energetiks Gathered Leotard - Teal (CL04)                   |
|---------|-------------------------------------------------------------|
| Shorts  | ADA Comp Shorts                                             |
| Shoes   | Tan tap shoes                                               |
| Tights  | FOOTED or convertible Tanned Matte tights - MUST cover feet |
| Hair    | In a bun (bun placement at crown of head)                   |

#### Junior and above:

| Leotard | Energetiks Black Wide Strap Camisole (CL11 or AL11)         |
|---------|-------------------------------------------------------------|
| Shorts  | ADA Comp Shorts                                             |
| Shoes   | Black lace up tap shoes                                     |
| Tights  | FOOTED or convertible Tanned Matte tights - MUST cover feet |
| Hair    | In a bun (bun placement at crown of head)                   |

### All levels:

| Leotard | Energetiks Black Wide Strap Camisole (CL11 or AL11) – if in a ballet, tap or jazz class that requires the Teal leotard, this can be worn instead |
|---------|--------------------------------------------------------------------------------------------------------------------------------------------------|
| Shorts  | ADA Comp Shorts                                                                                                                                  |
| Shoes   | Tan elastic jazz shoes                                                                                                                           |
| Tights  | FOOTED or convertible Tanned Matte tights – <u>MUST</u> cover feet                                                                               |
| Hair    | In a bun or pony                                                                                                                                 |