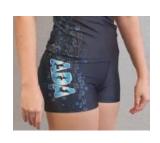

### Mini, Test 1, 2 & 3:

| Leotard | Energetiks Gathered Leotard - Teal (CL04)                   |
|---------|-------------------------------------------------------------|
| Shorts  | ADA Comp Shorts                                             |
| Shoes   | Tan elastic jazz shoes                                      |
| Tights  | FOOTED or convertible Tanned Matte tights - MUST cover feet |
| Hair    | In a bun (bun placement at crown of head)                   |

### **Bronze Medal and above:**

| Leotard | Energetiks Black Wide Strap Camisole (CL11 or AL11)         |
|---------|-------------------------------------------------------------|
| Shorts  | ADA Comp Shorts                                             |
| Shoes   | Tan elastic jazz shoes                                      |
|         | SENIOR JAZZ GIRLS – Tan chorus heels (2.5 inch)             |
| Tights  | FOOTED or convertible Tanned Matte tights - MUST cover feet |
| Hair    | In a bun (bun placement at crown of head)                   |