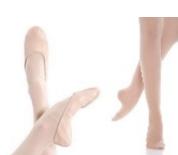

# Tiny Tots, Mini, Test 1, 2 & 3: Tiny Tots can wear own leotard and skirt but will be required to have tights and leather ballet shoes for end of year concert

| Leotard | Energetiks Gathered Leotard - Teal (CL04)             |
|---------|-------------------------------------------------------|
| Skirt   | Energetiks Melody Wrap skirt Teal - Test 3 N/A (CS01) |
| Shoes   | Leather ballet shoes with elastics                    |
| Tights  | FOOTED Ballet tights                                  |
| Hair    | In a bun (bun placement at crown of head)             |

#### **Bronze Medal and above:**

| Leotard | Energetiks Black Wide Strap Camisole (CL11 or AL11)                      |
|---------|--------------------------------------------------------------------------|
| Skirt   | No skirt required                                                        |
| Shoes   | Leather ballet shoes with ribbons plus senior girls require pointe shoes |
| Tights  | FOOTED Ballet tights                                                     |
| Hair    | In a bun (bun placement at crown of head)                                |